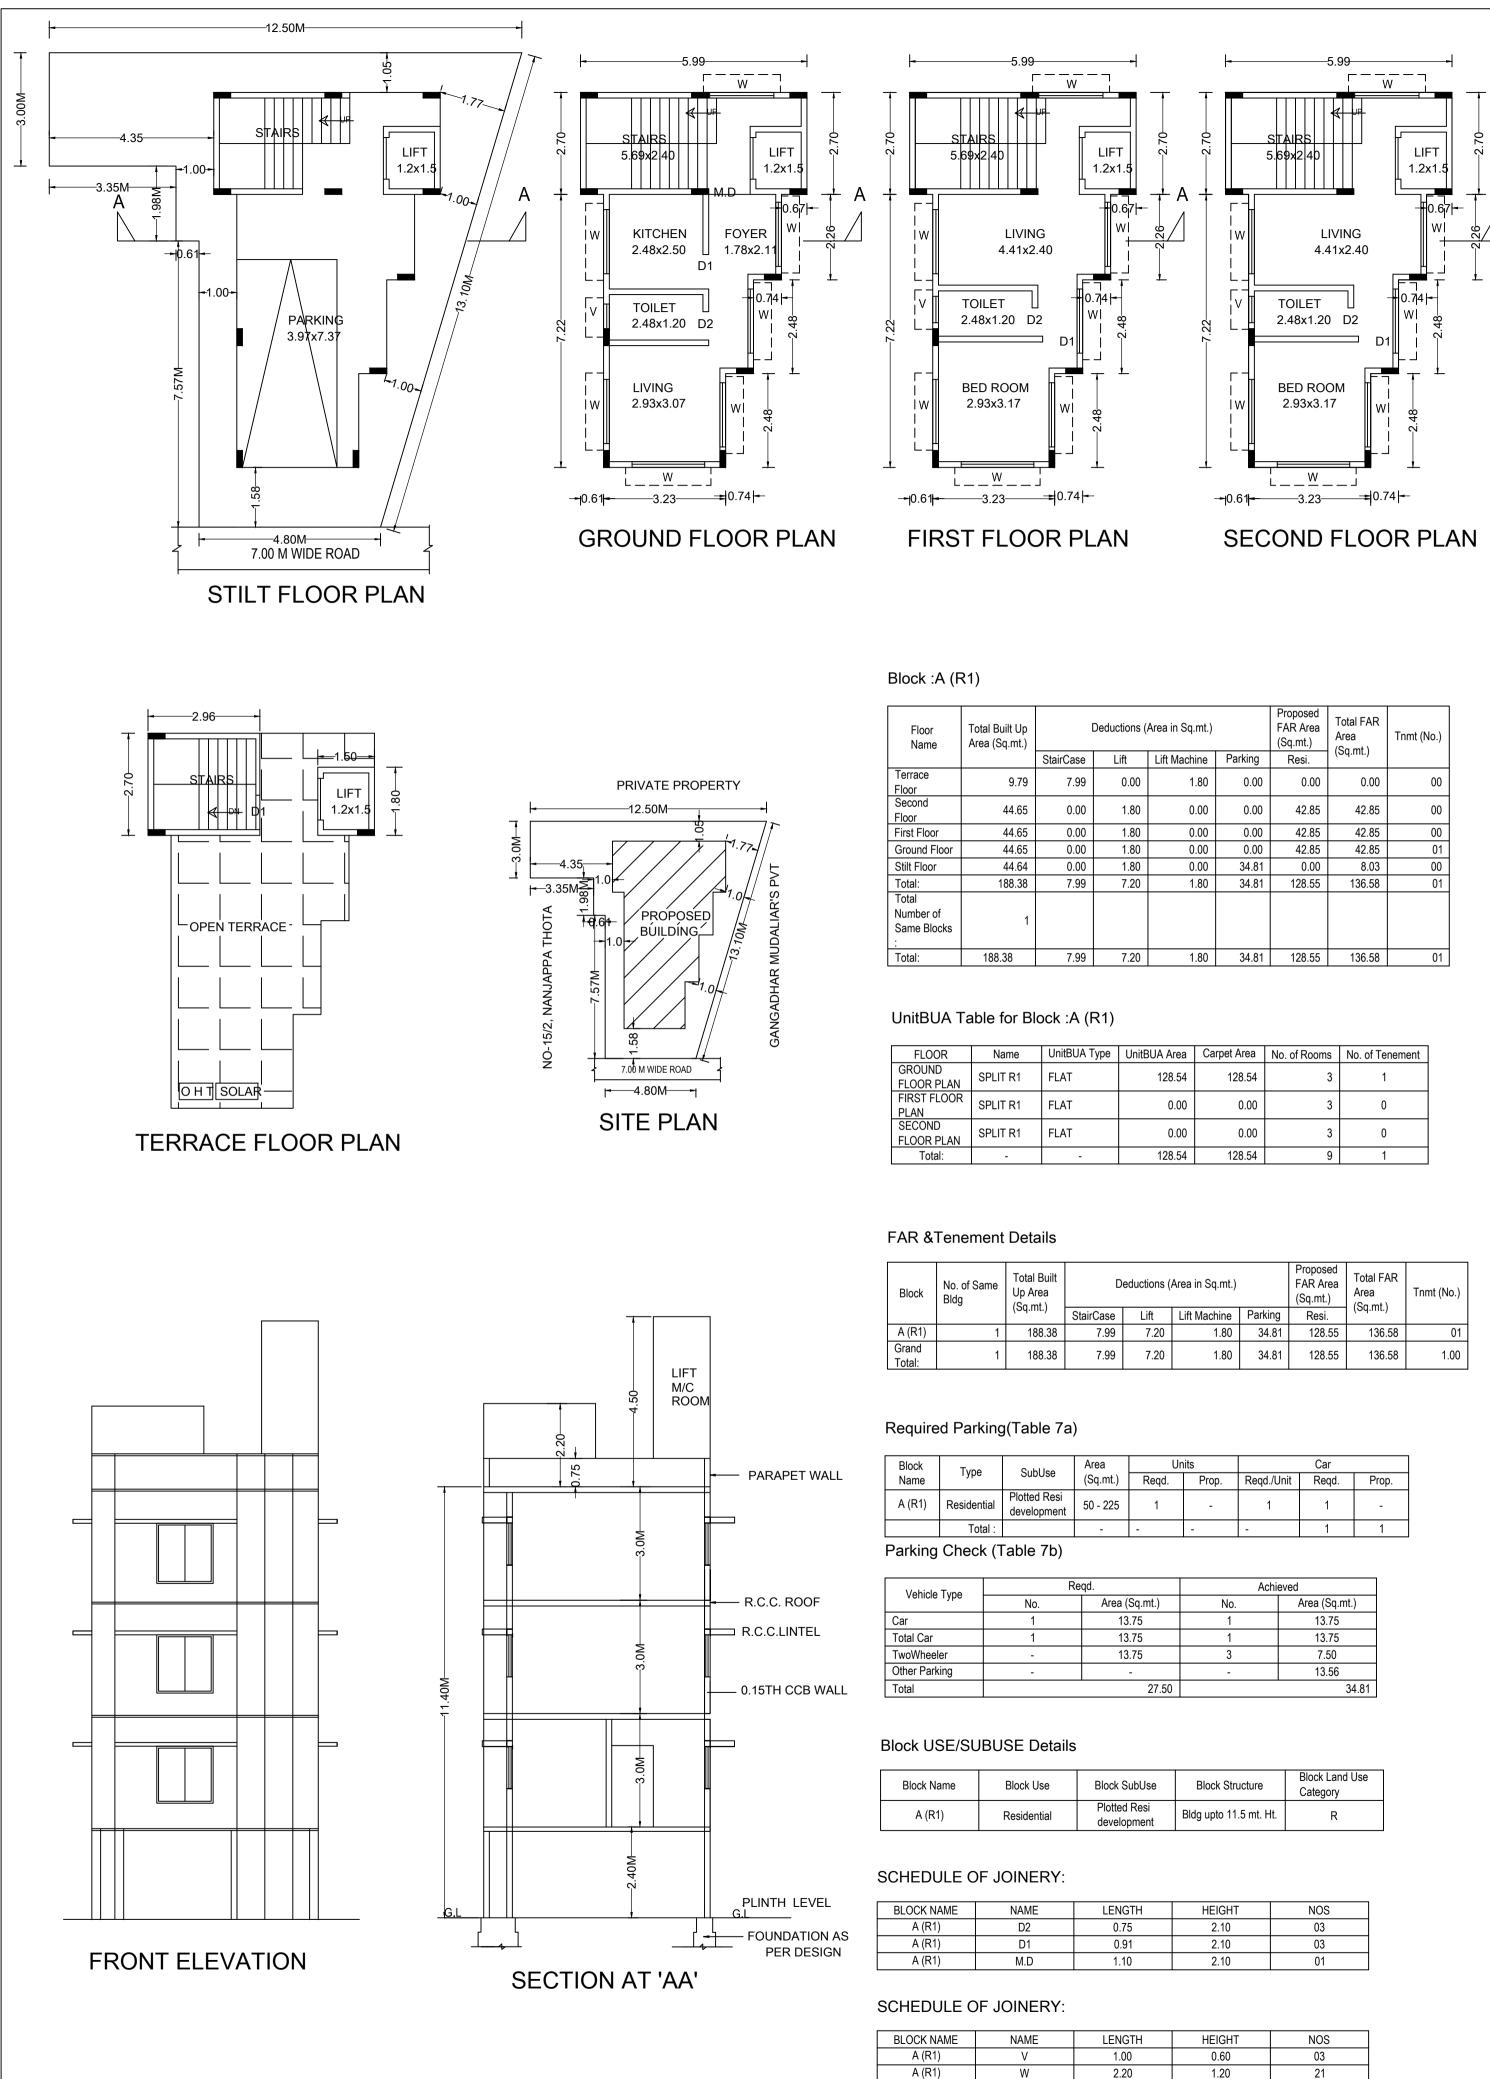

| luctions (Area in Sq.mt.) |              |         | Proposed<br>FAR Area<br>(Sq.mt.) | Total FAR<br>Area<br>(Sq.mt.) | Tnmt (No.) |  |
|---------------------------|--------------|---------|----------------------------------|-------------------------------|------------|--|
| Lift                      | Lift Machine | Parking | Resi.                            | (09.111.)                     |            |  |
| 0.00                      | 1.80         | 0.00    | 0.00                             | 0.00                          | 00         |  |
| 1.80                      | 0.00         | 0.00    | 42.85                            | 42.85                         | 00         |  |
| 1.80                      | 0.00         | 0.00    | 42.85                            | 42.85                         | 00         |  |
| 1.80                      | 0.00         | 0.00    | 42.85                            | 42.85                         | 01         |  |
| 1.80                      | 0.00         | 34.81   | 0.00                             | 8.03                          | 00         |  |
| 7.20                      | 1.80         | 34.81   | 128.55                           | 136.58                        | 01         |  |
|                           |              |         |                                  |                               |            |  |
| 7.20                      | 1.80         | 34.81   | 128.55                           | 136.58                        | 01         |  |

| e | UnitBUA Area | Carpet Area | No. of Rooms | No. of Tenement |
|---|--------------|-------------|--------------|-----------------|
|   | 128.54       | 128.54      | 3            | 1               |
|   | 0.00         | 0.00        | 3            | 0               |
|   | 0.00         | 0.00        | 3            | 0               |
|   | 128.54       | 128.54      | 9            | 1               |

| D  | eductions ( | Area in Sq.mt.) |         | Proposed<br>FAR Area<br>(Sq.mt.) | Total FAR<br>Area<br>(Sq.mt.) | Tnmt (No.) |
|----|-------------|-----------------|---------|----------------------------------|-------------------------------|------------|
| se | Lift        | Lift Machine    | Parking | Resi.                            | (84.111.)                     |            |
| 9  | 7.20        | 1.80            | 34.81   | 128.55                           | 136.58                        | 01         |
| 9  | 7.20        | 1.80            | 34.81   | 128.55                           | 136.58                        | 1.00       |

|      | Un    | its   | Car        |       |       |  |  |  |
|------|-------|-------|------------|-------|-------|--|--|--|
| nt.) | Reqd. | Prop. | Reqd./Unit | Reqd. | Prop. |  |  |  |
| 25   | 1     | 1 -   |            | 1     | -     |  |  |  |
|      | -     | -     | -          | 1     | 1     |  |  |  |

|              | Achieved |               |  |  |  |  |
|--------------|----------|---------------|--|--|--|--|
| rea (Sq.mt.) | No.      | Area (Sq.mt.) |  |  |  |  |
| 13.75        | 1        | 13.75         |  |  |  |  |
| 13.75        | 1        | 13.75         |  |  |  |  |
| 13.75        | 3        | 7.50          |  |  |  |  |
| -            | -        | 13.56         |  |  |  |  |
| 27.50        |          | 34.81         |  |  |  |  |

| ck SubUse               | Block Structure        | Block Land Use<br>Category |
|-------------------------|------------------------|----------------------------|
| otted Resi<br>velopment | Bldg upto 11.5 mt. Ht. | R                          |
|                         |                        |                            |

| ENGTH | HEIGHT | NOS |
|-------|--------|-----|
| 0.75  | 2.10   | 03  |
| 0.91  | 2.10   | 03  |
| 1.10  | 2.10   | 01  |
|       |        |     |

| ENGTH | HEIGHT | NOS |
|-------|--------|-----|
| 1.00  | 0.60   | 03  |
| 2.20  | 1.20   | 21  |
|       |        |     |